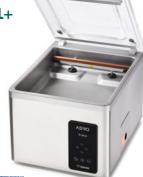

# \<u>=</u>20

State of the art, innovative, robust machine with a slick design. Easy control interface. 3 adjustable setting programs. Precise vacuum settings with sensor pressure control. Standard soft-air, red meat and external vacuum program (adapter required). Faster Packing Cycle. Comprehensive maintenance menu. Service alarm. Clean Oil function. 3 years warranty.

# **AERO 42XL / 42XL+**

♠ 16 / 21 m³/h

Option 2nd seal bar