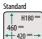

#### **STANDARD**

EASY INTERFACE WITH SENSOR CONTROL. DOUBLE/CUT-OFF/ WIDE SEAL (8MM), SOFT AIR