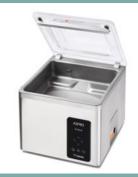

# \<u>=</u>20

State of the art, innovative, robust machine with a slick design. Easy control interface. 3 adjustable setting programs. Precise vacuum settings with sensor pressure control. Standard soft-air, red meat and external vacuum program (adapter required). Faster Packing Cycle. Comprehensive maintenance menu. Service alarm. Clean Oil function. 3 years warranty.

#### **STANDARD**

EASY INTERFACE WITH SENSOR CONTROL. DOUBLE/CUT-OFF/ WIDE SEAL (8MM), SOFT AIR

#### **OPTIONS**

LIQUID CONTROL, 2ND SEAL BAR 42XL/42XL+

#### **ACCESSOIRIES**

INCLINED INSERT PLATE, EXTERNAL VACUUM ADAPTER, TROLLEY WITH SHELVES, SERVICE KIT

HenkelmanVacuum

+31 73 621 36 71 info@henkelman.com www.henkelman.com