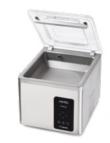

# \<u>=</u>20

State of the art, innovative, robust machine with a slick design. Easy control interface. 3 adjustable setting programs. Precise vacuum settings with sensor pressure control. Standard soft-air, red meat and external vacuum program (adapter required). Faster Packing Cycle. Comprehensive maintenance menu. Service alarm. Clean Oil function. 3 years warranty.

#### **STANDARD**

EASY INTERFACE WITH SENSOR CONTROL. DOUBLE/CUT-OFF/ WIDE SEAL (8MM), SOFT AIR

#### **OPTIONS**

LIQUID CONTROL, 2ND SEAL BAR 42XL/42XL+

#### **ACCESSOIRIES**

INCLINED INSERT PLATE, EXTERNAL VACUUM ADAPTER, TROLLEY WITH SHELVES, SERVICE KIT

HenkelmanVacuum

+31 73 621 36 71 info@henkelman.com www.henkelman.com