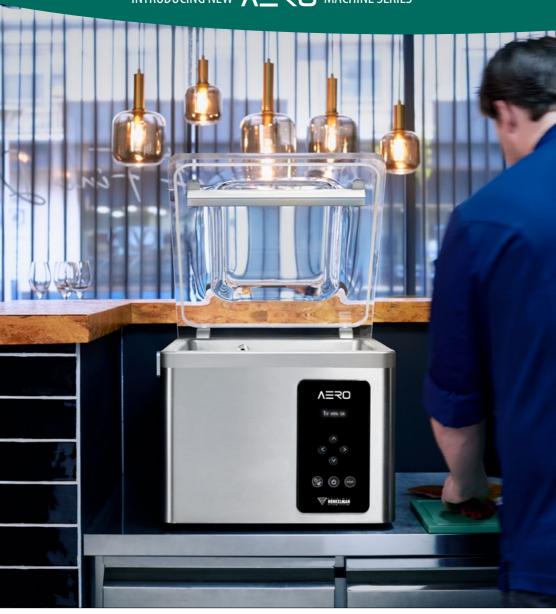

# \<u>=</u>20

State of the art, innovative, robust machine with a slick design. Easy control interface. 3 adjustable setting programs. Precise vacuum settings with sensor pressure control. Standard soft-air, red meat and external vacuum program (adapter required). Faster Packing Cycle. Comprehensive maintenance menu. Service alarm. Clean Oil function. 3 years warranty.

#### **STANDARD**

EASY INTERFACE WITH SENSOR CONTROL. DOUBLE/CUT-OFF/ WIDE SEAL (8MM), SOFT AIR

#### **OPTIONS**

LIQUID CONTROL, 2ND SEAL BAR 42XL/42XL+

#### **ACCESSOIRIES**

INCLINED INSERT PLATE, EXTERNAL VACUUM ADAPTER, TROLLEY WITH SHELVES, SERVICE KIT

HenkelmanVacuum

+31 73 621 36 71 info@henkelman.com www.henkelman.com