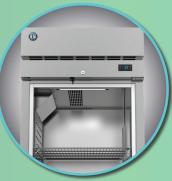

**Top Mount Refrigeration** Evaporator and condensate pan on top for increase interior storage up to 10% and allows for extra storage on top of cabinet.

**Thermal Expansion Valve (TXV)** Regulates refrigeration flow for faster recovery and efficient operation.