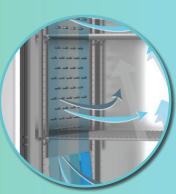

**All Stainless Cabinet Construction** Stainless steel interior and exterior front, sides and top.

**Dynamic Airflow Design** Optimum airflow at each shelf level ensures cold temperatures and food safety.

**Ducted Panel Opening** Ducted panel with louvered openings directs the airflow evenly at each shelf and throughout the cabinet.

NATURAL

Item #50010 10/04/19

**Easy Installation** With a height of 79.5" (with 4" casters) these uprights can roll through a standard doorway.