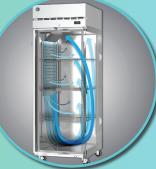

**All Stainless Cabinet Construction** Stainless steel interior and exterior front, sides and top.

**Dynamic Airflow Design** Optimum airflow at each shelf level ensures cold temperatures and food safety.

**Ducted Panel Opening** Ducted panel with louvered openings directs the airflow evenly at each shelf and throughout the cabinet.

NATURAL

Item #50010 10/04/19

**Easy Installation** With a height of 79.5" (with 4" casters) these uprights can roll through a standard doorway.