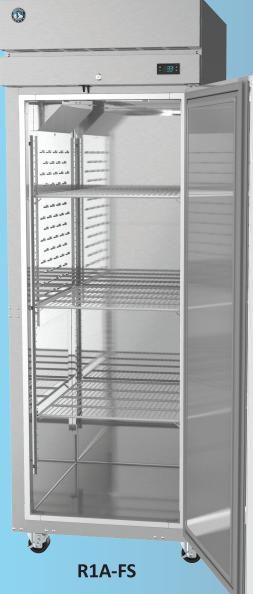

**Top Mount Refrigeration** Evaporator and condensate pan on top for increase interior storage up to 10% and allows for extra storage on top of cabinet.

**Thermal Expansion Valve (TXV)** Regulates refrigeration flow for faster recovery and efficient operation.

**All Stainless Cabinet Construction** Stainless steel interior and exterior front, sides and top.

**Dynamic Airflow Design** Optimum airflow at each shelf level ensures cold temperatures and food safety.

**Ducted Panel Opening** Ducted panel with louvered openings directs the airflow evenly at each shelf and throughout the cabinet.

NATURAL

Item #50010 10/04/19

**Easy Installation** With a height of 79.5" (with 4" casters) these uprights can roll through a standard doorway.