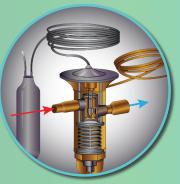

**Top Mount Refrigeration** Evaporator and condensate pan on top for increase interior storage up to 10% and allows for extra storage on top of cabinet.

**Thermal Expansion Valve (TXV)** Regulates refrigeration flow for faster recovery and efficient operation.