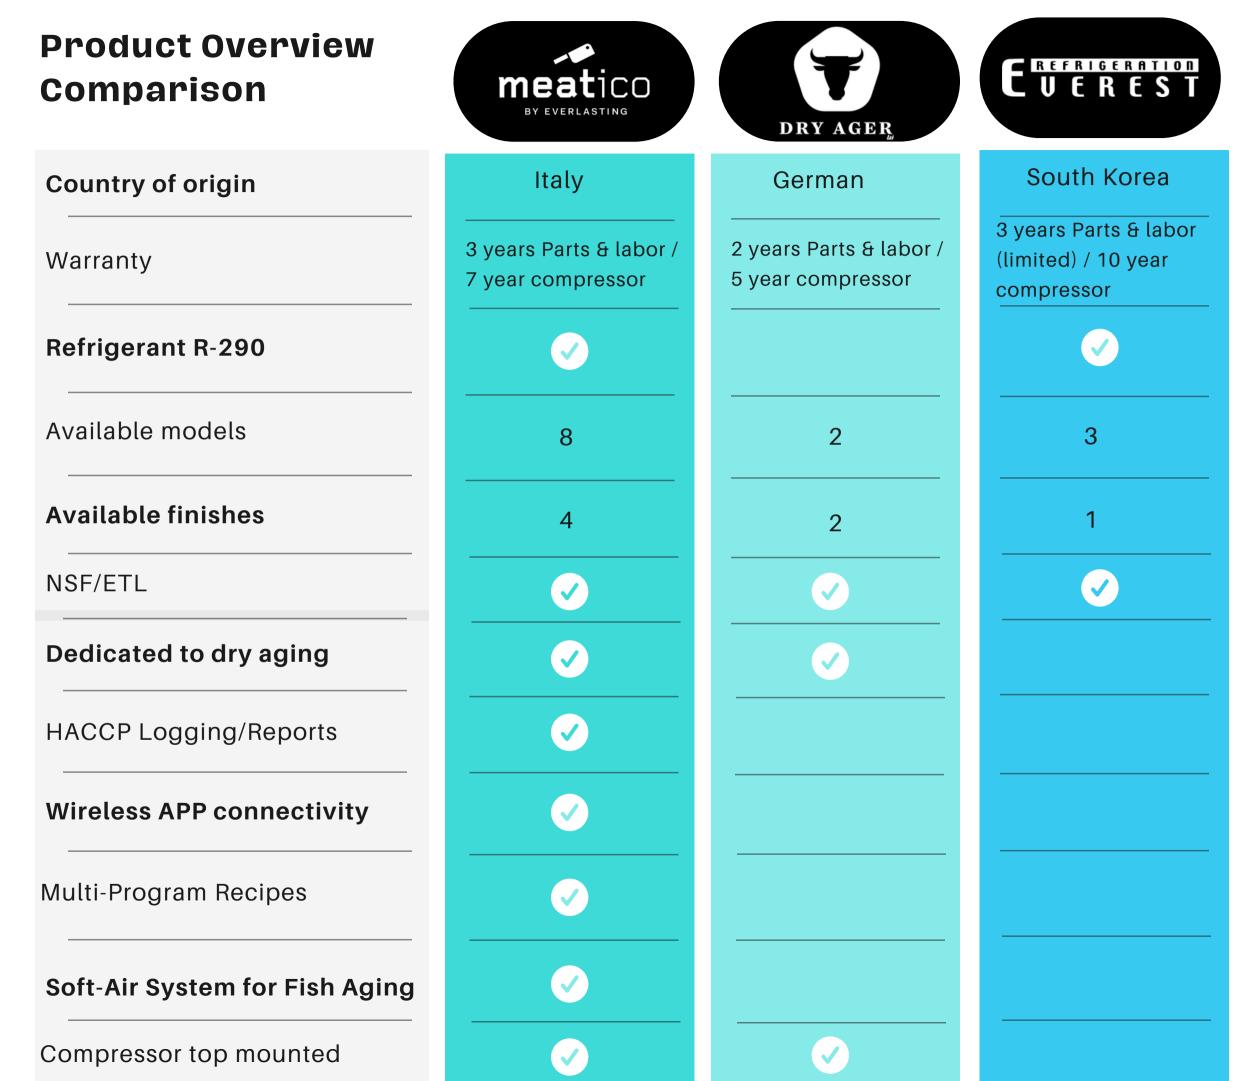

## Notes

Meatico offer Meat 150, 400, 700, 1500. Fish 400 & 700. Meat Panorama 700 & 1500

Meatico offer black glass, black, 304 SS with glass & solid 304 SS (no glass) Everest states SS (400 ??)

Everest is a converted merchandiser/refrigerator (note spec sheet)

Meatico units emails out a report/log every 8 hours if required

Meatico MEAT/FISH TOUCH APP access settings and remotely monitor

Store up to 10 programs/recipes with the Meatico units

Meatico use a soft air technology for fish aging. Through research Meatico discovered that air flow for meat & fish require different circulation speeds and flow