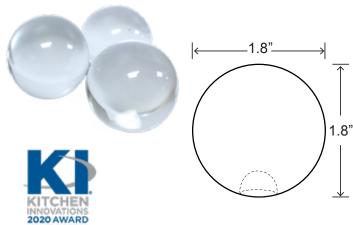

## SPHERE ICE

Model: IM-50BAA-Q

IM-50BAA-Q Dimensions: 24  $^{3/4}$  x 20  $^{3/4}$  x 39  $^{1/2}$ 

#### ICE IS A GARNISH

- create upscale signature cocktails
- perfect amount of chilling with minimal dilution
- increase revenue per cocktail
- small footprint easily fits under a bar
- ◆ 50 lb. (500 spheres) of ice per day

Hoshizaki's Sphere Ice Machine saves an avg cost of **80% over 5 years**, compared to ice vendors.