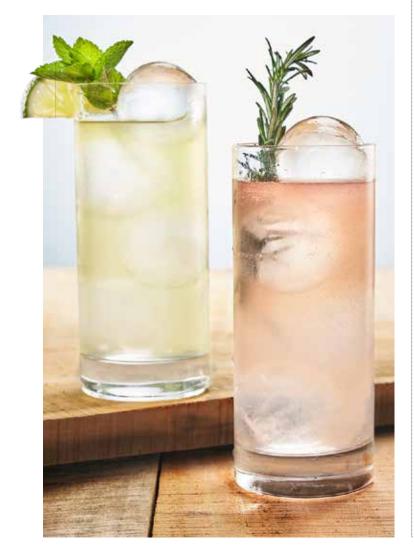

#### ICE IS A GARNISH

- create upscale signature cocktails
- perfect amount of chilling with minimal dilution
- increase revenue per cocktail
- small footprint easily fits under a bar
- ◆ 50 lb. (500 spheres) of ice per day

Hoshizaki's Sphere Ice Machine saves an avg cost of **80% over 5 years**, compared to ice vendors.