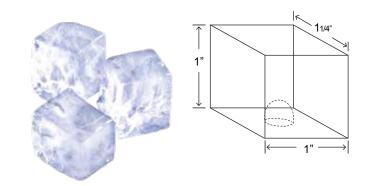

## 2by2CUBE Model: IM-50BAA-LM

IM-500SAB Dimensions: 44 x 27  $^{5/8}$  x 21  $^{3/4}$  IM-200BAC Dimensions: 39  $^{1/2}$  x 23  $^{5/8}$  x 33  $^{1/2}$ 

### ELEVATE YOUR COCKTAIL

- versatile enough for all beverages
- perfect for preparation & presentation
- available in two sizes (200 lb./500 lb.

of ice per day)

IM-50BAA-LM Dimensions: 19 <sup>3/4</sup> x 17 <sup>3/4</sup> x 39 <sup>1/2</sup>

#### DRAMATIC LOOK FOR COCKTAILS & STRAIGHT SPIRITS

- cleaner and clearer than house-made ice with silicone molds
- increase revenue per cocktail
- small footprint easily fits under a bar
- $\diamond$  50 lb. (200 cubes) of ice per day

Hoshizaki's 2by2 Ice Machine saves an avg cost of 44% **OVER 5 YEARS**, compared to ice vendors. Make your cocktails insta-worthy with Hoshizaki Specialty ice.