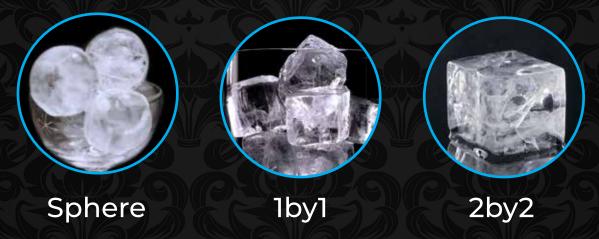

## SPHERE ICE

Model: IM-50BAA-Q

IM-50BAA-Q Dimensions: 24  $^{3/4}$  x 20  $^{3/4}$  x 39  $^{1/2}$ 

## Iby CUBE Models: IM-200BAC & IM-500SAB

## 2by2CUBE Model: IM-50BAA-LM

IM-500SAB Dimensions: 44 x 27  $^{5/8}$  x 21  $^{3/4}$  IM-200BAC Dimensions: 39  $^{1/2}$  x 23  $^{5/8}$  x 33  $^{1/2}$ 