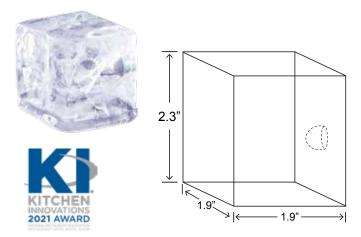

## Iby CUBE Models: IM-200BAC & IM-500SAB

## 2by2CUBE Model: IM-50BAA-LM

IM-500SAB Dimensions: 44 x 27  $^{5/8}$  x 21  $^{3/4}$  IM-200BAC Dimensions: 39  $^{1/2}$  x 23  $^{5/8}$  x 33  $^{1/2}$ 

### ELEVATE YOUR COCKTAIL

- versatile enough for all beverages
- perfect for preparation & presentation
- available in two sizes (200 lb./500 lb.

of ice per day)

IM-50BAA-LM Dimensions: 19 <sup>3/4</sup> x 17 <sup>3/4</sup> x 39 <sup>1/2</sup>

#### DRAMATIC LOOK FOR COCKTAILS & STRAIGHT SPIRITS

- cleaner and clearer than house-made ice with silicone molds
- increase revenue per cocktail
- small footprint easily fits under a bar
- $\diamond$  50 lb. (200 cubes) of ice per day